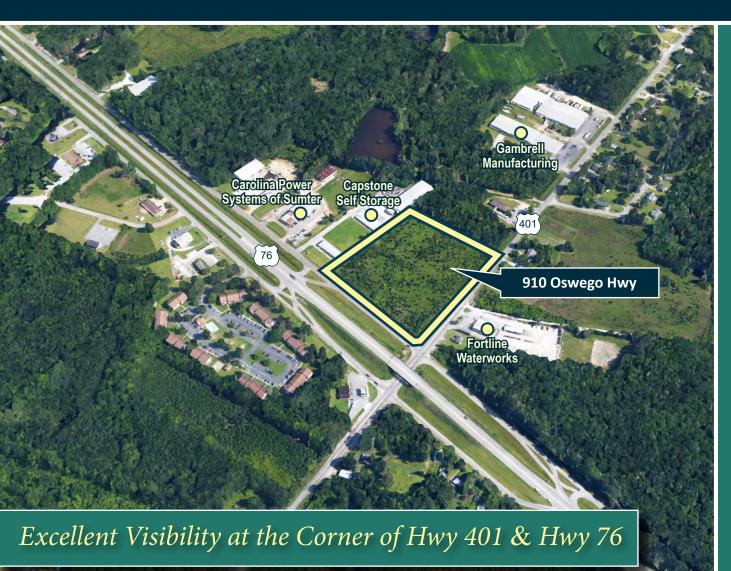

# 910 Oswego Highway

Sumter, South Carolina

## **Commercial Site Available**

### **FEATURES**

- ► Tax Map # 248-00-01-006 & 16
- Land Size: 7.78 acres (Owner will subdivide)
- Parcel A: 3.89 acres (\$400,000)
   Parcel B: 3.89 acres (\$225,000)
   Parcel A & B: 7.78 Acres (\$575,000)
- Excellent location with 635' frontage on Oswego Highway
- Corner Location North Pike Road East & Oswego Highway (SC Highway 401)
- Zoning: PD (2249 ordinance) allows for General Commercial & Light Industrial uses.
- Traffic Count: 2019 count- 14,700 vehicles/ day-US-76 main line
- Utilities Available- Water (10 inch main), Sewer (8 inch gravity)
- Potential uses: Truck Stop, C-Store, Dollar Store, Automotive, Medical & Storage