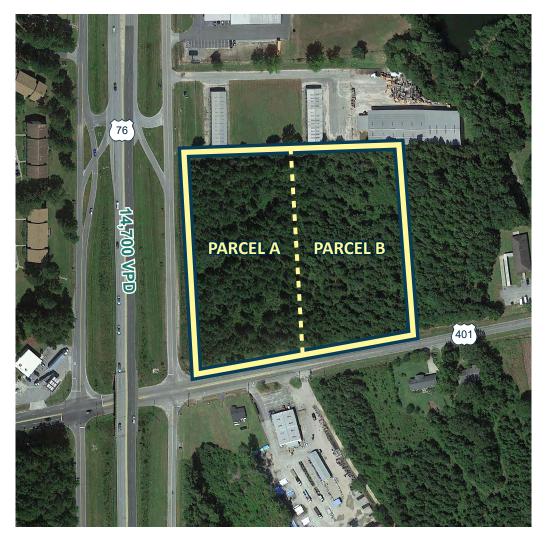

### **FEATURES**

- ► Tax Map # 248-00-01-006 & 16
- Land Size: 7.78 acres (Owner will subdivide)
- Parcel A: 3.89 acres (\$400,000)
   Parcel B: 3.89 acres (\$225,000)
   Parcel A & B: 7.78 Acres (\$575,000)
- Excellent location with 635' frontage on Oswego Highway
- Corner Location North Pike Road East & Oswego Highway (SC Highway 401)
- Zoning: PD (2249 ordinance) allows for General Commercial & Light Industrial uses.
- Traffic Count: 2019 count- 14,700 vehicles/ day-US-76 main line
- Utilities Available- Water (10 inch main), Sewer (8 inch gravity)
- Potential uses: Truck Stop, C-Store, Dollar Store, Automotive, Medical & Storage