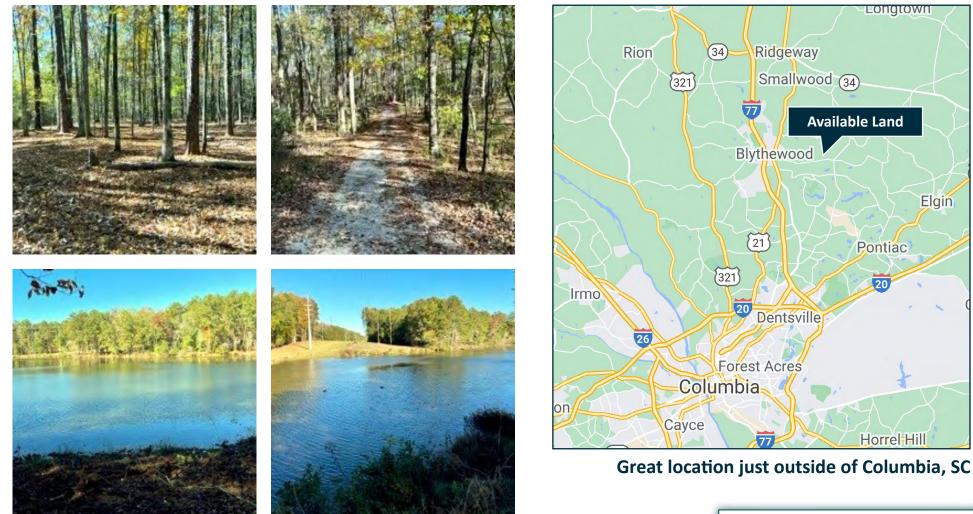

### **Two Large Wooded Parcels on Pond**

### **FEATURES**

- Beautiful wooded properties that are located outside the town of Blythewood, SC
- Mature hardwood & pine on a private pond make this an ideal site for secluded residential living or outdoor recreation.
- Access is off Langford Road & Monteith Road (private)
- Gently rolling terrain
- New survey available
- Well & Septic
- Some restrictions