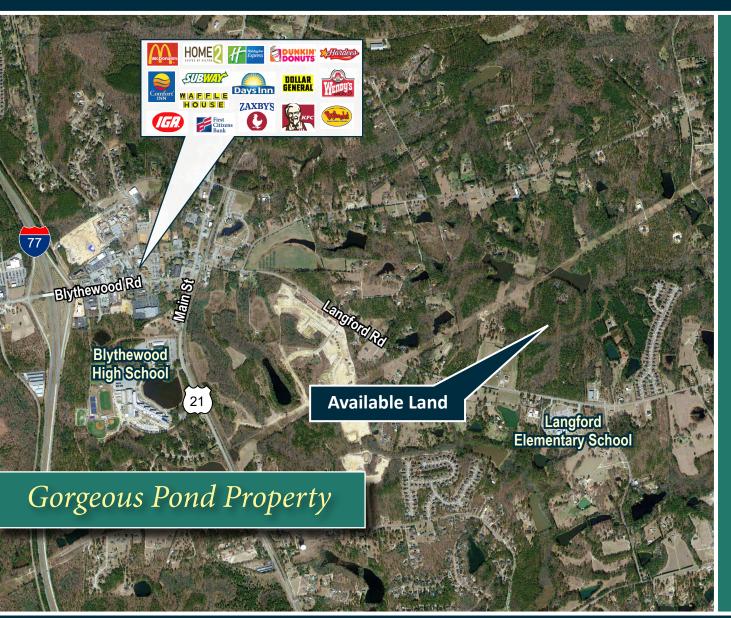

### **Two Large Wooded Parcels on Pond**

### **FEATURES**

- Beautiful wooded properties that are located outside the town of Blythewood, SC
- Mature hardwood & pine on a private pond make this an ideal site for secluded residential living or outdoor recreation.
- Access is off Langford Road & Monteith Road (private)
- Gently rolling terrain
- New survey available
- Well & Septic
- Some restrictions