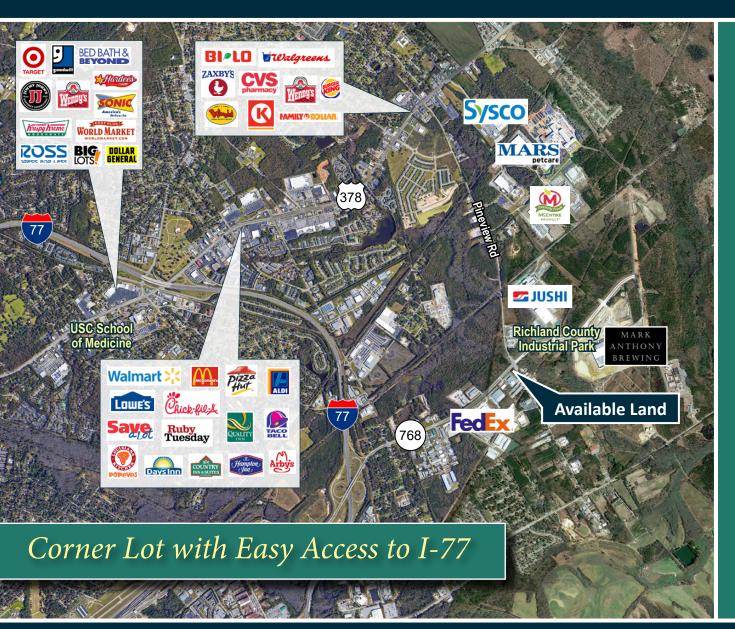

## Shop Road & Pineview Road

Columbia, South Carolina — For Sale

## **FEATURES**

- +/- 1.39 Acres Available
- Located on the SW corner of Shop Road and Pineview Road in SE Richland County
- ► Tax Map #R16200-04-38
- Potential uses: Retail, Automotive,Warehouse/Distribution, Service Centers
- Frontage: 230' on Shop Rd. & 290' on Pineview Rd
- Zoning: M-1 (Light Industrial)
- Utilities Available- Water , Sewer & Electricity
- On site detention in place
- ► Sale Price: \$275,000