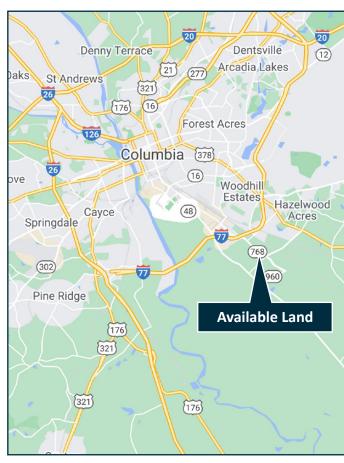

## Shop Road & Pineview Road

Columbia, South Carolina — For Sale

## **FEATURES**

- +/- 1.39 Acres Available
- Located on the SW corner of Shop Road and Pineview Road in SE Richland County
- ► Tax Map #R16200-04-38
- Potential uses: Retail, Automotive,Warehouse/Distribution, Service Centers
- Frontage: 230' on Shop Rd. & 290' on Pineview Rd
- Zoning: M-1 (Light Industrial)
- Utilities Available- Water , Sewer & Electricity
- On site detention in place
- ► Sale Price: \$275,000