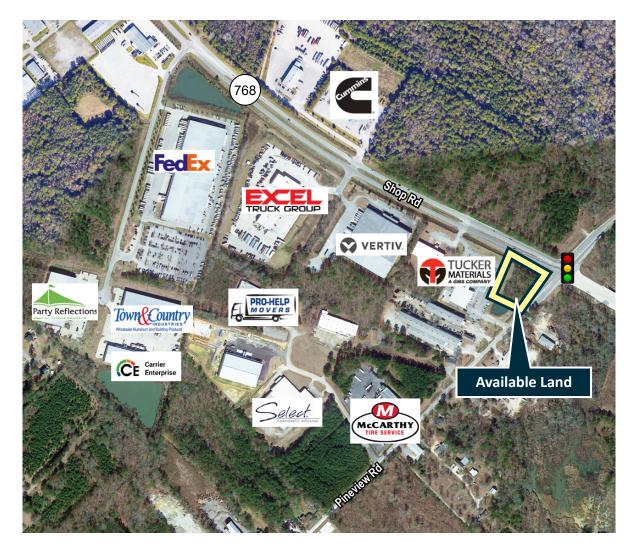

## Shop Road & Pineview Road

Columbia, South Carolina — For Sale

## **FEATURES**

- +/- 1.39 Acres Available
- Located on the SW corner of Shop Road and Pineview Road in SE Richland County
- ► Tax Map #R16200-04-38
- Potential uses: Retail, Automotive,Warehouse/Distribution, Service Centers
- Frontage: 230' on Shop Rd. & 290' on Pineview Rd
- Zoning: M-1 (Light Industrial)
- Utilities Available- Water , Sewer & Electricity
- On site detention in place
- ► Sale Price: \$275,000