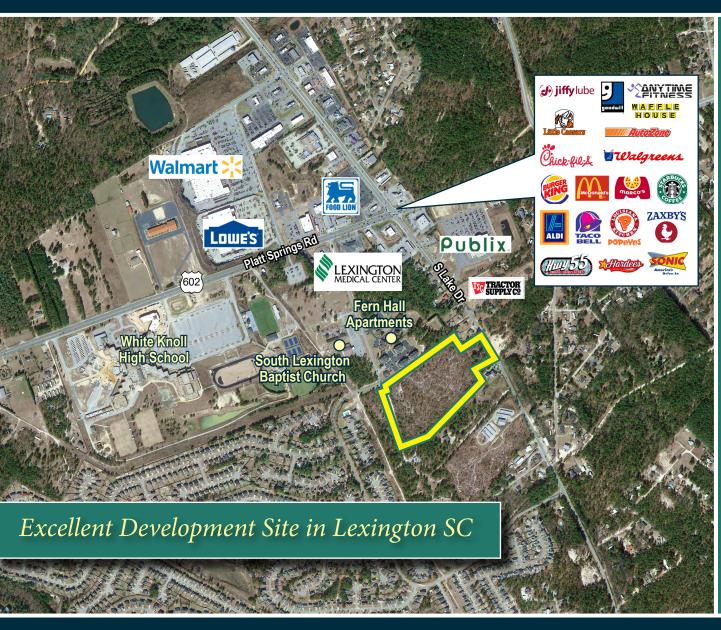

### Land Available

### **FEATURES**

- Potential uses: Mixed Use- Retail, Medical, Multifamily, Assisted Living, Self Storage
- White Knoll area of Lexington County SC (SC Highway #6 / South Lake Drive)
- ► Tax Map #007600-03-001 & 082
- ▶ 19.56 acres
- Approximately 300' on SC Highway #6 / South Lake Drive
- Zoning: ID
- Utilities Available: Water, Sewer (force main) & Electricity
- Near by uses-Publix Shopping Center, Chick-fil-A, Tractor Supply, White Knoll High School, Lexington Health, Walmart & Lowes
- Sale Price: \$975,000