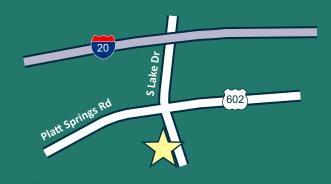

### Land Available

### **FEATURES**

- Potential uses: Mixed Use- Retail, Medical, Multifamily, Assisted Living, Self Storage
- White Knoll area of Lexington County SC (SC Highway #6 / South Lake Drive)
- ► Tax Map #007600-03-001 & 082
- ▶ 19.56 acres
- Approximately 300' on SC Highway #6 / South Lake Drive
- Zoning: ID
- Utilities Available: Water, Sewer (force main) & Electricity
- Near by uses-Publix Shopping Center, Chick-fil-A, Tractor Supply, White Knoll High School, Lexington Health, Walmart & Lowes
- Sale Price: \$975,000