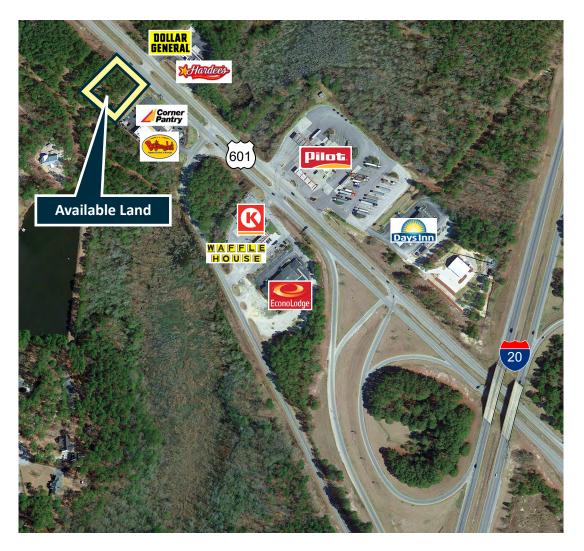

## **FEATURES**

- Property Type: Commercial Interstate Lot
- Potential uses: Fast Food, Retail, Office, Automotive
- ▶ Location: Interstate 20 & US Highway 601
- Tax Map 324-00-00-017 (Kershaw County)
- Land Size: .92 acres
- Frontage: 200 feet on US 601 Highway (Traffic Count: 20,500 VPD)
- Zoning: GD-General Commercial Development
- Utilities: Water , Sewer & Electricity
- > Sale Price: \$425,000