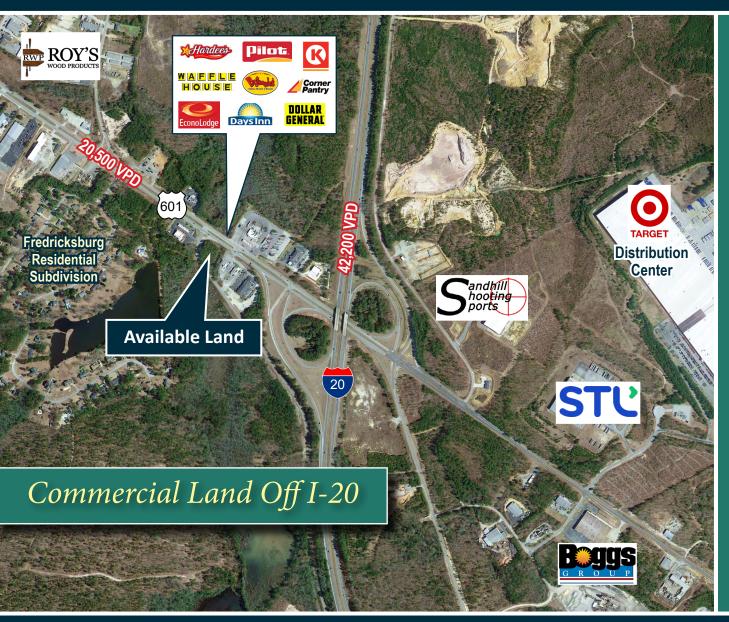

## 483 Highway 601 South

– Lugoff, South Carolina — For Sale

## **FEATURES**

- Property Type: Commercial Interstate Lot
- Potential uses: Fast Food, Retail, Office, Automotive
- ▶ Location: Interstate 20 & US Highway 601
- Tax Map 324-00-00-017 (Kershaw County)
- Land Size: .92 acres
- Frontage: 200 feet on US 601 Highway (Traffic Count: 20,500 VPD)
- Zoning: GD-General Commercial Development
- Utilities: Water , Sewer & Electricity
- > Sale Price: \$425,000