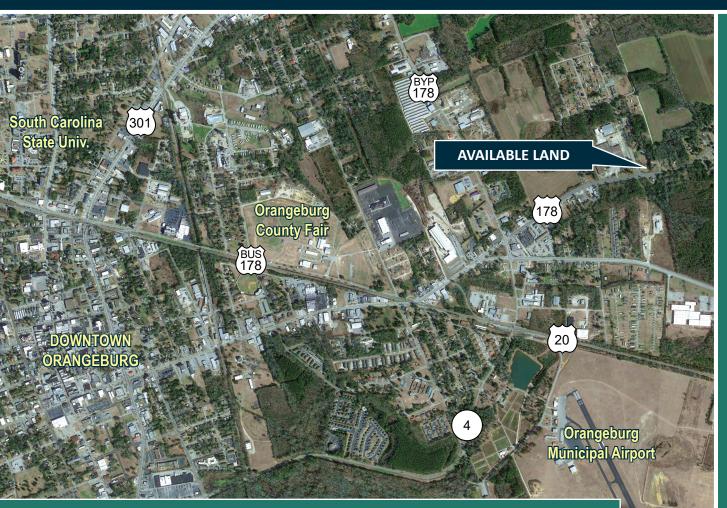

## Hwy 178 Just Outside Downtown Orangeburg

### **Commercial Land Available**

#### **FEATURES**

- 2.10 Acres on a corner lot (Charleston Highway (US 178) & Woodbine Drive)
- Potential uses: Warehouse-Industrial -Storage- Lay down yard
- Tax Map #0172-16-02-009.00 (Orangeburg County)
- ► Lot is completely fenced
- Zoning: RG (Residential General)
- Utilities Available: Water , Sewer & Electricity
- Please call for pricing