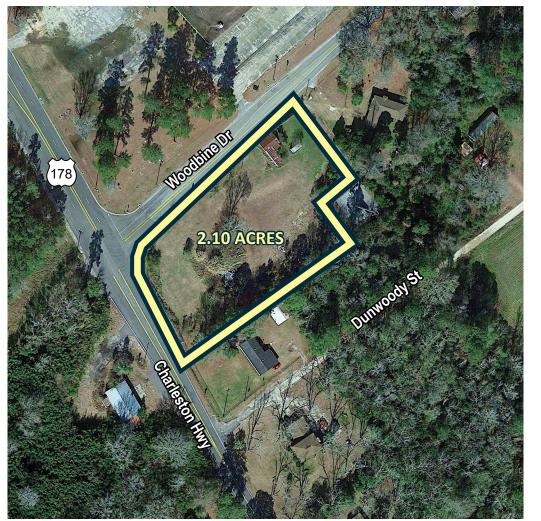

#### **FEATURES**

- 2.10 Acres on a corner lot (Charleston Highway (US 178) & Woodbine Drive)
- Potential uses: Warehouse-Industrial -Storage- Lay down yard
- Tax Map #0172-16-02-009.00 (Orangeburg County)
- ► Lot is completely fenced
- Zoning: RG (Residential General)
- Utilities Available: Water , Sewer & Electricity
- Please call for pricing