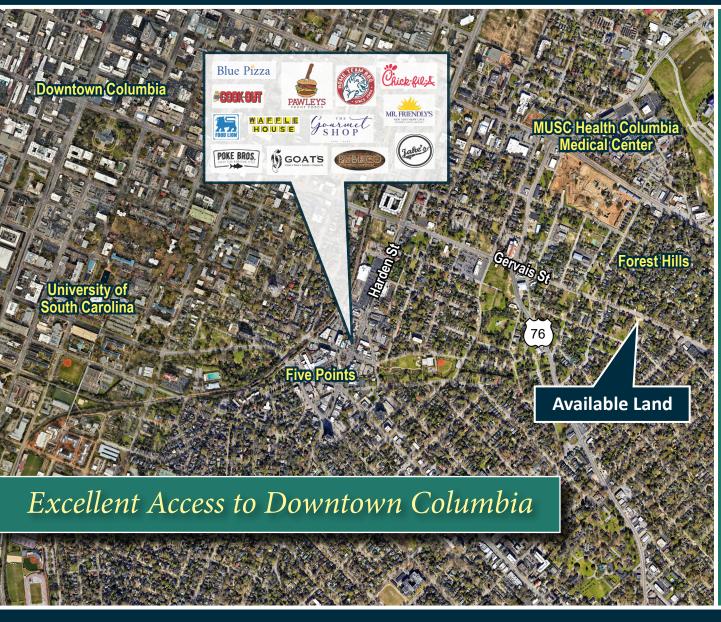

## 2576-2578-2580 Gervais Street

- Columbia, South Carolina

For Sale

Located just outside of Downtown Columbia, SC

Henry F. Mabry Jr., CCIM (P) 803.779.3555 • hmabry@mabryproperties.com

Every effort has been made to provide accurate information but no liabilities are assumed for errors and omissions.