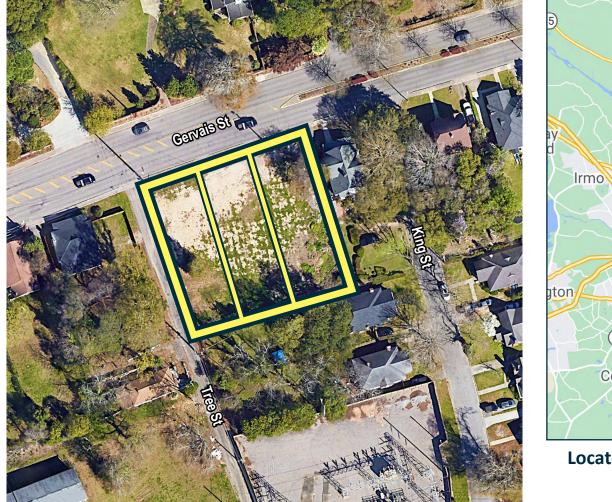

### Vacant Land Available

#### **FEATURES**

- Tax Map #-R11415-17-01,02 & 03
- Property Type: Vacant Land- 3 adjoining lots
- Land Size: approximately .568 acres (total)
- Zoning: MU-1 Mixed Use -City of Columbia
- Potential uses: Multifamily, Townhomes, Live -work, Retirement, Assisted Living Community
- Utilities Available- Water , Sewer & Electricity
- These lots are located in one of Columbia's oldest & finest neighborhoods-Less than 1 mile from the SC State Capital & Central Downtown Business district
- ► Lot is cleared and ready for construction.
- ▶ Sale Price \$345,000